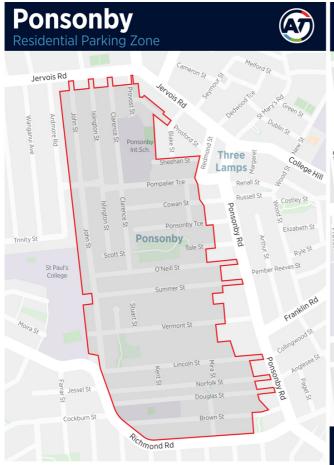

## Parking Options ABACUS 8 Pompallier Terrace, Ponsonby

The inner-city suburbs surrounding the ABACUS office at 8 Pompallier Terrace are designated residential parking zones; non-residents can park in these zones for up to two hours.

If you are visiting ABACUS for longer than two hours, please consider these alternatives:

- Paid carparks operated by AT and Wilson Parking
- 2. Metered parking on Ponsonby and Jervois Roads etc
- 3. Parking outside of the residential zones and utilising AT's Outer Link bus to 'Three Lamps' (Ponsonby) bus-stop

Please see the maps and links on the following pages which may be helpful.