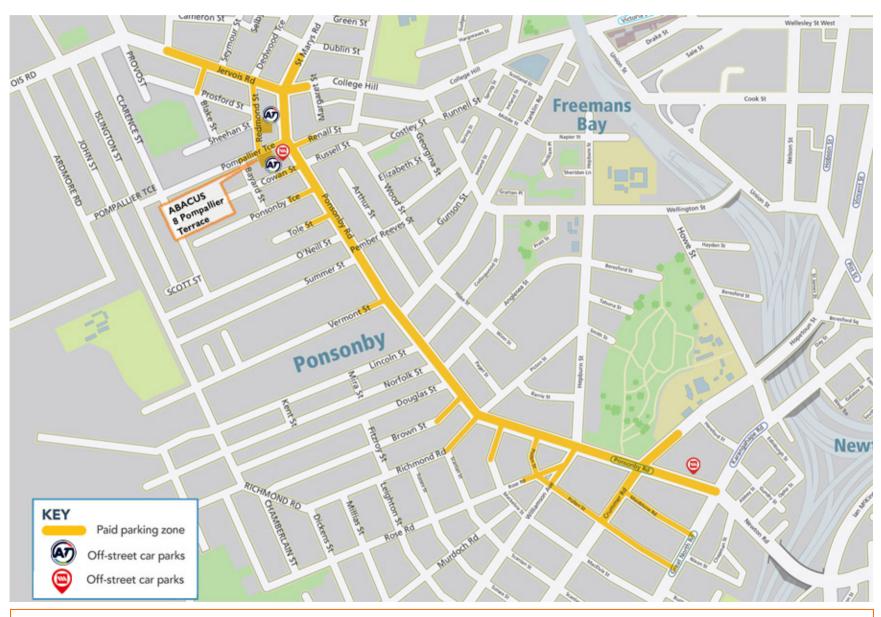

If you are visiting ABACUS for longer than two hours, please consider these alternatives:

- Paid carparks operated by AT and Wilson Parking
- 2. Metered parking on Ponsonby and Jervois Roads etc
- 3. Parking outside of the residential zones and utilising AT's Outer Link bus to 'Three Lamps' (Ponsonby) bus-stop

Please see the maps and links on the following pages which may be helpful.

## Paid and Metered Carparking Operated by AT and Wilson Carparking

ABACUS Counselling Training & Supervision Ltd NZQA reg | Phone 09 360 6957

Email office@acts.co.nz Web www.acts.co.nz | Office 8 Pompallier Terrace, Ponsonby, Auckland 1011 1142