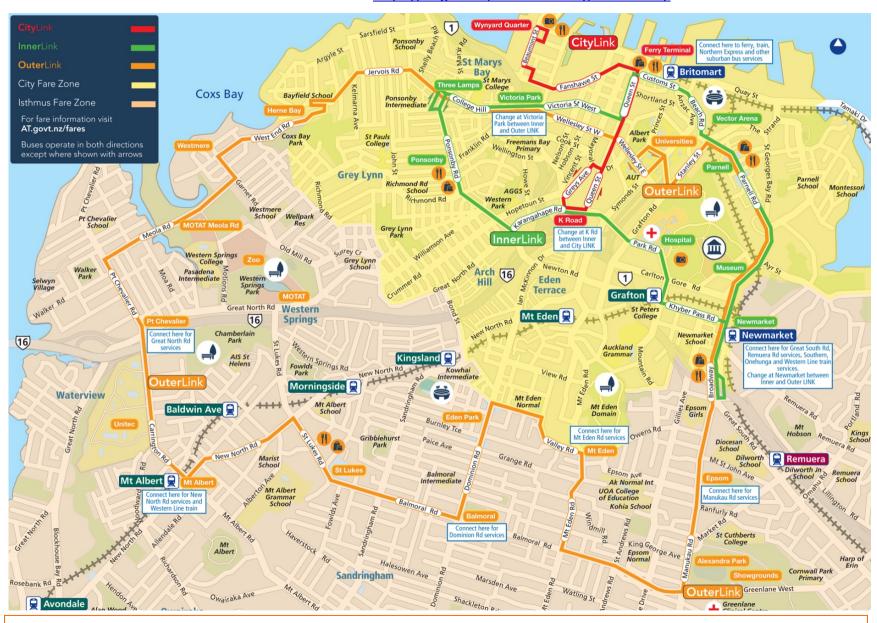

If you are visiting ABACUS for longer than two hours, please consider these alternatives:

- Paid carparks operated by AT and Wilson Parking
- 2. Metered parking on Ponsonby and Jervois Roads etc
- 3. Parking outside of the residential zones and utilising AT's Outer Link bus to 'Three Lamps' (Ponsonby) bus-stop

Please see the maps and links on the following pages which may be helpful.

## AT Link Bus Routes <a href="https://at.govt.nz/bus-train-ferry/timetables/">https://at.govt.nz/bus-train-ferry/timetables/</a>

ABACUS Counselling Training & Supervision Ltd NZQA reg | Phone 09 360 6957