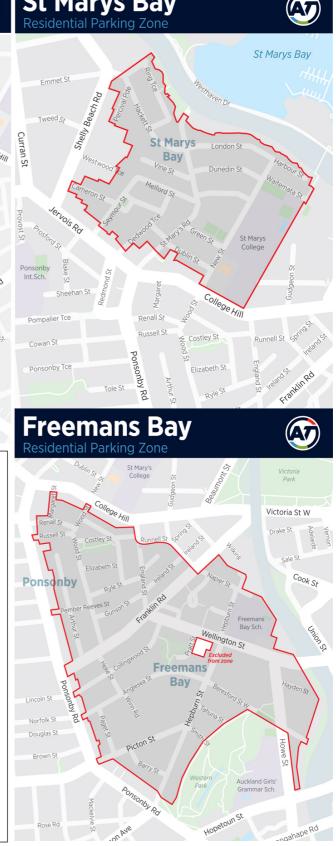

## Parking Options ABACUS 8 Pompallier Terrace, Ponsonby

The inner-city suburbs surrounding the ABACUS office at 8 Pompallier Terrace are designated residential parking zones; non-residents can park in these zones for up to two hours.

If you are visiting ABACUS for longer than two hours, please consider these alternatives:

- Paid carparks operated by AT and Wilson Parking
- 2. Metered parking on Ponsonby and Jervois Roads etc
- 3. Parking outside of the residential zones and utilising AT's Outer Link bus to 'Three Lamps' (Ponsonby) bus-stop

Please see the maps and links on the following pages which may be helpful.